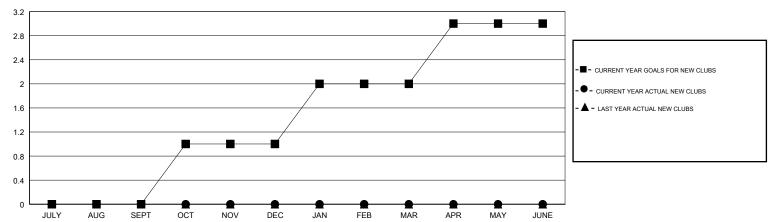

#### **LOCATION COLORADO**

| GMT: WILLIAM PHILLIPI |               |           | LOCATION COLORADO |                       |                           |                         | GMT CA                                       |
|-----------------------|---------------|-----------|-------------------|-----------------------|---------------------------|-------------------------|----------------------------------------------|
| Clubs                 |               |           |                   | Members               |                           |                         |                                              |
| RESULTS FOR 2017-2018 |               |           |                   | RESULTS FOR 2017-2018 |                           |                         |                                              |
| QUARTER               | NEW CLUB GOAL | NEW CLUBS | DROPPED CLUBS     | QUARTER               | MEMBER GROWTH NET<br>GOAL | MEMBER GROWTH<br>ACTUAL | DROPPED MEMBERS ACTUAL (including transfers) |
| JULY/AUG/SEPT         | 0             | 0         | 1                 | JULY/AUG/SEPT         | -5                        | 5                       | 22                                           |
| OCT/NOV/DEC           | 1             | 0         | 0                 | OCT/NOV/DEC           | 20                        | 0                       | 0                                            |
| JAN/FEB/MAR           | 1             | 0         | 0                 | JAN/FEB/MAR           | 20                        | 0                       | 0                                            |
| APR/MAY/JUNE          | 1             | 0         | 0                 | APR/MAY/JUNE          | 20                        | 0                       | 0                                            |

#### GOALS AND ACTUAL NEW CLUBS CUMULATIVE