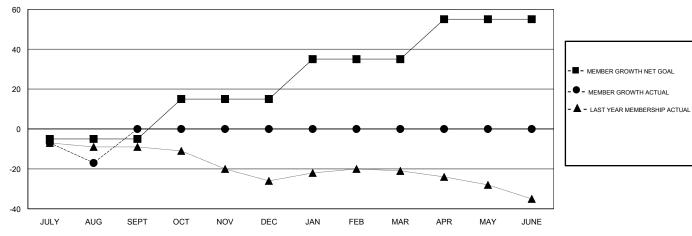

#### **LOCATION COLORADO**

| GMT: WILLIAM PHILLIPI |               |           | LOCATION COLORADO |                       |                           |                         | GMT CA                                       |
|-----------------------|---------------|-----------|-------------------|-----------------------|---------------------------|-------------------------|----------------------------------------------|
| Clubs                 |               |           |                   | Members               |                           |                         |                                              |
| RESULTS FOR 2017-2018 |               |           |                   | RESULTS FOR 2017-2018 |                           |                         |                                              |
| QUARTER               | NEW CLUB GOAL | NEW CLUBS | DROPPED CLUBS     | QUARTER               | MEMBER GROWTH NET<br>GOAL | MEMBER GROWTH<br>ACTUAL | DROPPED MEMBERS ACTUAL (including transfers) |
| JULY/AUG/SEPT         | 0             | 0         | 1                 | JULY/AUG/SEPT         | -5                        | 5                       | 22                                           |
| OCT/NOV/DEC           | 1             | 0         | 0                 | OCT/NOV/DEC           | 20                        | 0                       | 0                                            |
| JAN/FEB/MAR           | 1             | 0         | 0                 | JAN/FEB/MAR           | 20                        | 0                       | 0                                            |
| APR/MAY/JUNE          | 1             | 0         | 0                 | APR/MAY/JUNE          | 20                        | 0                       | 0                                            |

### GOALS AND ACTUAL MEMBERS CUMULATIVE

| DROPPED CLUBS: 1  DROPPED MEMBERS |    | 3 CLUBS OF 31 ADDED 1 OR MORE<br>NEW MEMBERS | GENDER DISTRIBUTION  MALE 419 (61.53%)  FEMALE 262 (38.47%)  Women Percentage Fiscal Year Goal: 38% |     |
|-----------------------------------|----|----------------------------------------------|-----------------------------------------------------------------------------------------------------|-----|
| DECEASED                          | 1  | CLICK HERE FOR CUMULATIVE                    | TOTAL FAMILY UNIT MEMBERS                                                                           | 127 |
| CLUB CANCELLED                    | 6  | MEMBERSHIP DATA                              | FAMILY MEMBERS PAYING HALF                                                                          | 65  |
| OTHER                             | 15 |                                              | DUES                                                                                                |     |
| TOTAL                             | 22 |                                              |                                                                                                     |     |